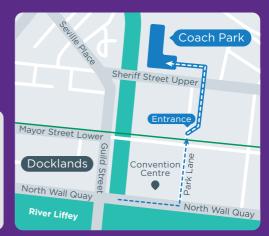

## NTA Coach Park

The National Transport Authority has developed a coach park in Dublin Docklands for the off-street layover of coaches.

Access: Via Park Lane - see map **Docklands** Parkbytext Location Code: **5004** 