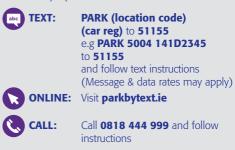

## **DON'T HAVE AN ACCOUNT?**

Pay for your parking using your **credit or debit card**. Pay by:

Vehicles are parked at owners' own risk. The NTA will not accept any responsibility for any damage, theft or other loss that may arise through the parking of any coach or bus in the Coach Park or otherwise through the use of the Coach Park by any coach or bus operator. For terms & conditions of the parkbytext service visit www.parkbytext.ie/Terms-Conditions.